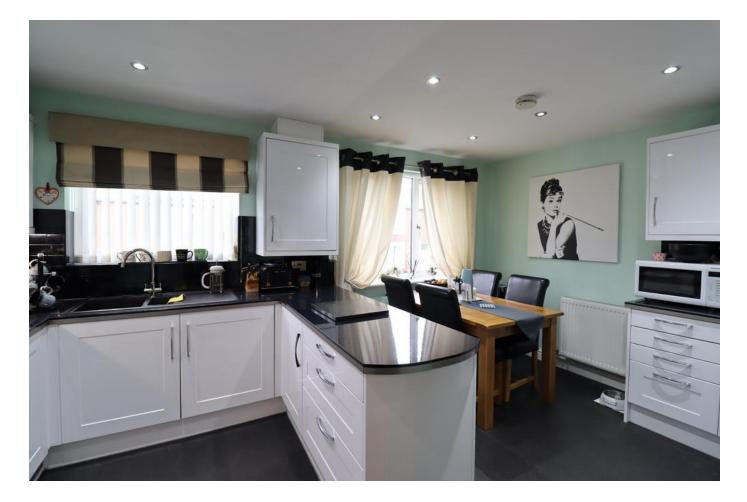

## ACCOMMODAITON

The spacious and flexible living accommodation is spread across three floors, with a ground floor bedroom and shower room offering an ideal space for an older child or dependant relative to have their own space. A good size living room at the rear opens out through double doors to the low maintenance courtyard garden and beyond that to the allocated parking. To the first floor there is modern dining kitchen, which has been upgraded by the current owners. Double doors open from the dining end of the kitchen in to a second L-shaped living space which can also be accessed directly from the landing. Stairs lead up from here to the rest of the bedrooms and the family bathroom. The main bedroom, a good double, has an en-suite shower and there are two further bedrooms which are both ample. The property has benefited from considerable investment in improvements at the hands of the current owners, including new windows and doors, and represents the opportunity for the incoming buyer to come in and enjoy from day one without additional investment.