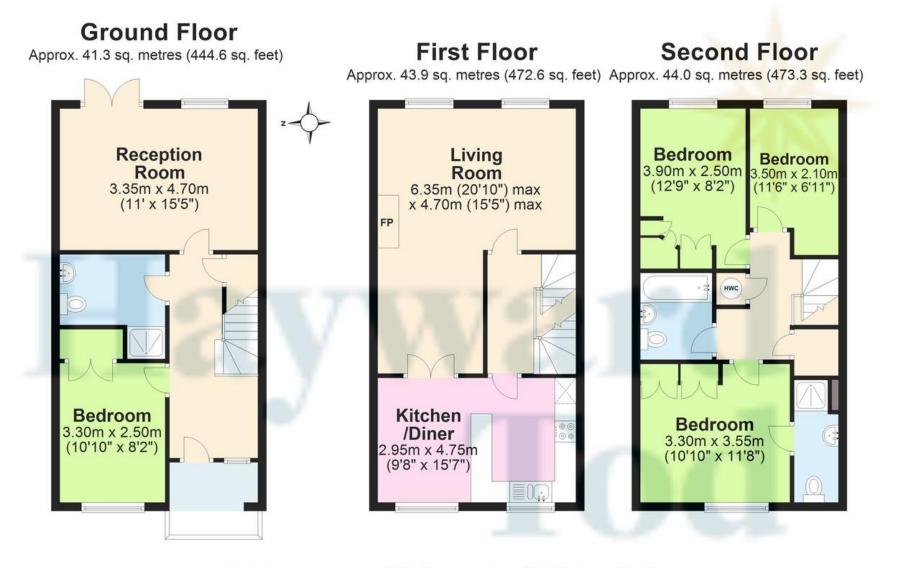

## ACCOMMODAITON

The spacious and flexible living accommodation is spread across three floors, with a ground floor bedroom and shower room offering an ideal space for an older child or dependant relative to have their own space. A good size living room at the rear opens out through double doors to the low maintenance courtyard garden and beyond that to the allocated parking. To the first floor there is modern dining kitchen, which has been upgraded by the current owners. Double doors open from the dining end of the kitchen in to a second L-shaped living space which can also be accessed directly from the landing. Stairs lead up from here to the rest of the bedrooms and the family bathroom. The main bedroom, a good double, has an en-suite shower and there are two further bedrooms which are both ample. The property has benefited from considerable investment in improvements at the hands of the current owners, including new windows and doors, and represents the opportunity for the incoming buyer to come in and enjoy from day one without additional investment.

Total area: approx. 129.2 sq. metres (1390.5 sq. feet)